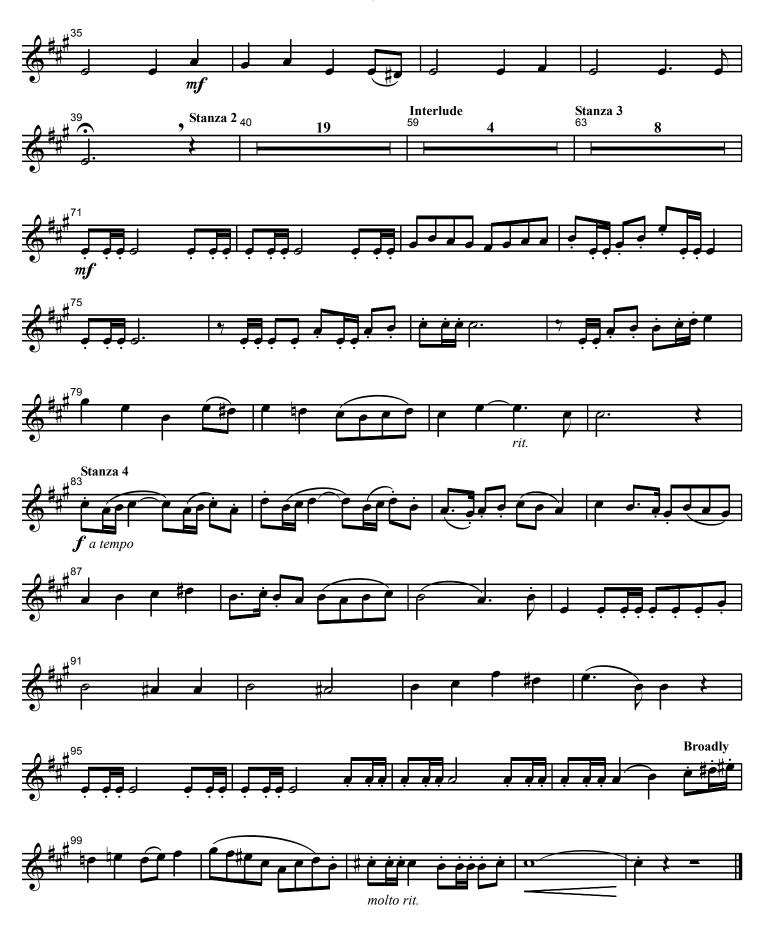

## Trumpet 2 in B

## Oh, Come, All Ye Faithful

ADESTE FIDELIS attr. John F. Wade, c. 1711-1786 setting by Cathy Moklebust

A full score is available, code CGB320. A handbell score is available, code CGB321. A choral score is available, code CGA972.