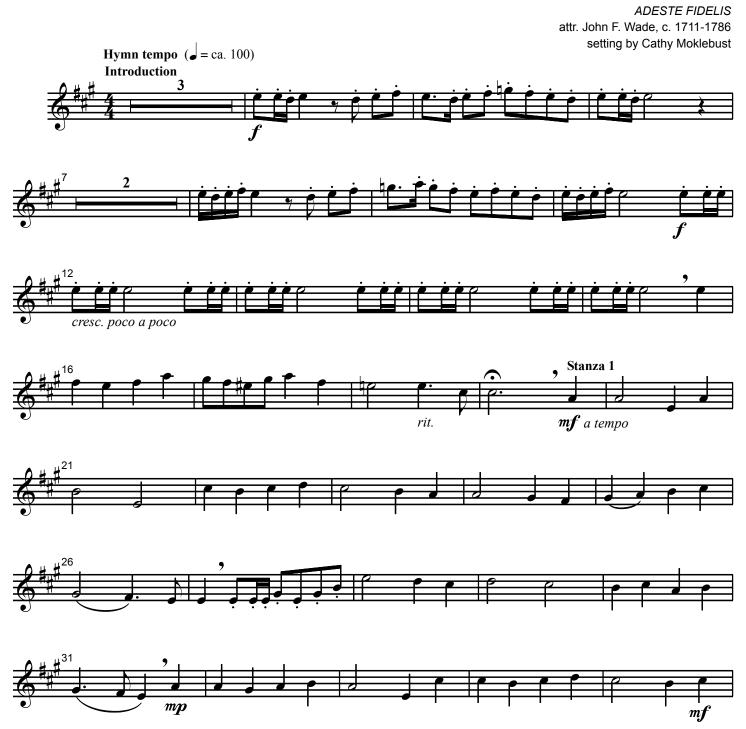

## Trumpet 1 in B

## Oh, Come, All Ye Faithful

A full score is available, code CGB320. A handbell score is available, code CGB321. A choral score is available, code CGA972.

Permission is granted to reproduce this part.

This flexible arrangement can be played by handbells alone. All of the other vocal and instrumental forces are optional.

## Oh, Come, All Ye Faithful

ADESTE FIDELIS attr. John F. Wade, c. 1711-1786 setting by Cathy Moklebust

A full score is available, code CGB320. A handbell score is available, code CGB321. A choral score is available, code CGA972.