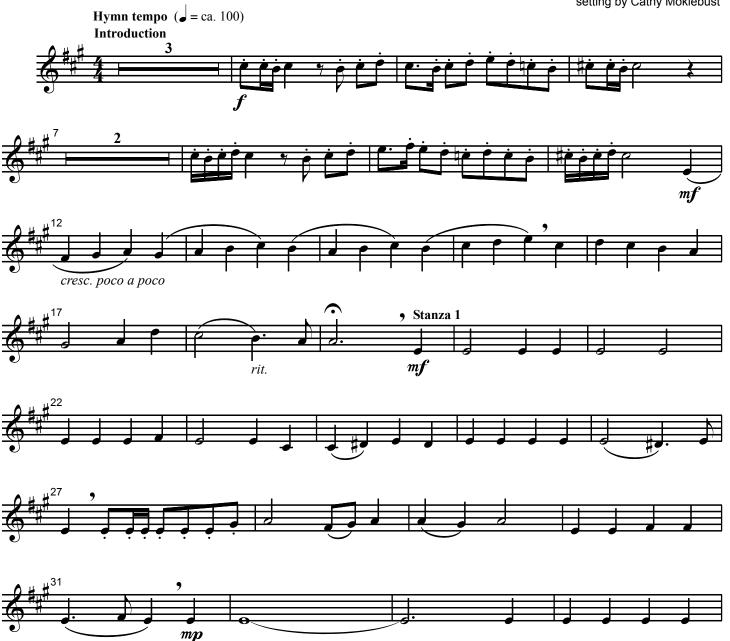

## Trumpet 2 in B

## Oh, Come, All Ye Faithful

ADESTE FIDELIS attr. John F. Wade, c. 1711-1786 setting by Cathy Moklebust

A full score is available, code CGB320. A handbell score is available, code CGB321. A choral score is available, code CGA972.