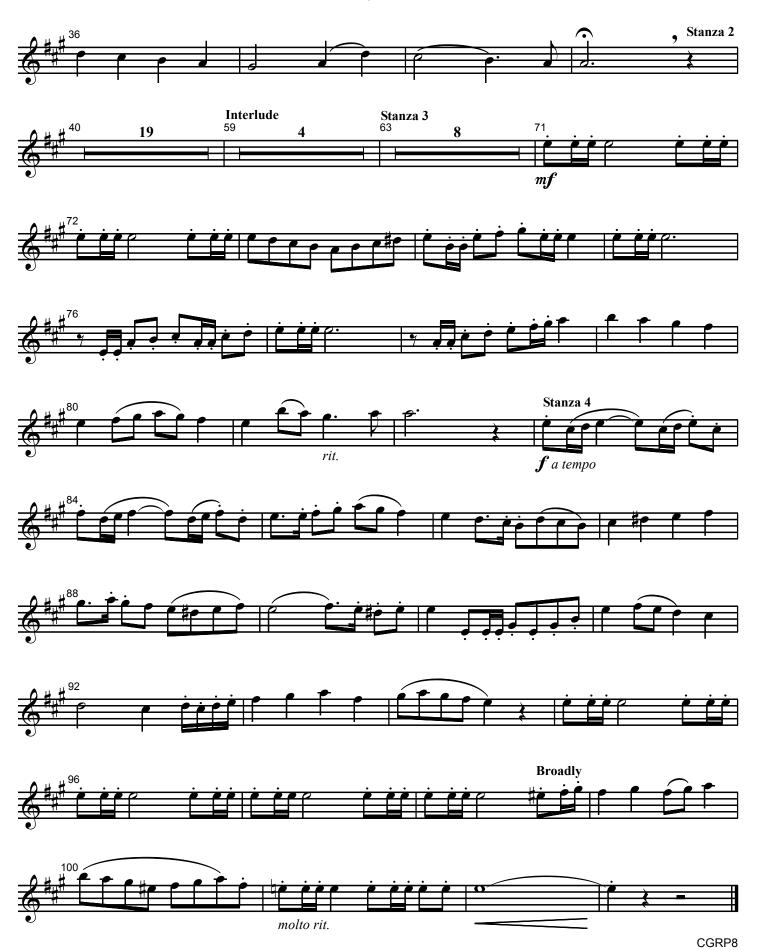

## Trumpet 1 in B

## Oh, Come, All Ye Faithful

A full score is available, code CGB320. A handbell score is available, code CGB321. A choral score is available, code CGA972.

Permission is granted to reproduce this part.

This flexible arrangement can be played by handbells alone. All of the other vocal and instrumental forces are optional.

## Oh, Come, All Ye Faithful

ADESTE FIDELIS attr. John F. Wade, c. 1711-1786 setting by Cathy Moklebust

A full score is available, code CGB320. A handbell score is available, code CGB321. A choral score is available, code CGA972.