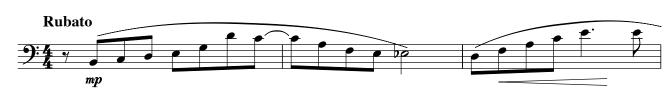

## Cello

(or other C bass instrument)

STEAL AWAY African American spiritual arr. Hart Morris

Copyright © 2002 Choristers Guild. All rights reserved. Printed in U.S.A. Reproduction of all or any portion in any form prohibited without permission of the publisher.