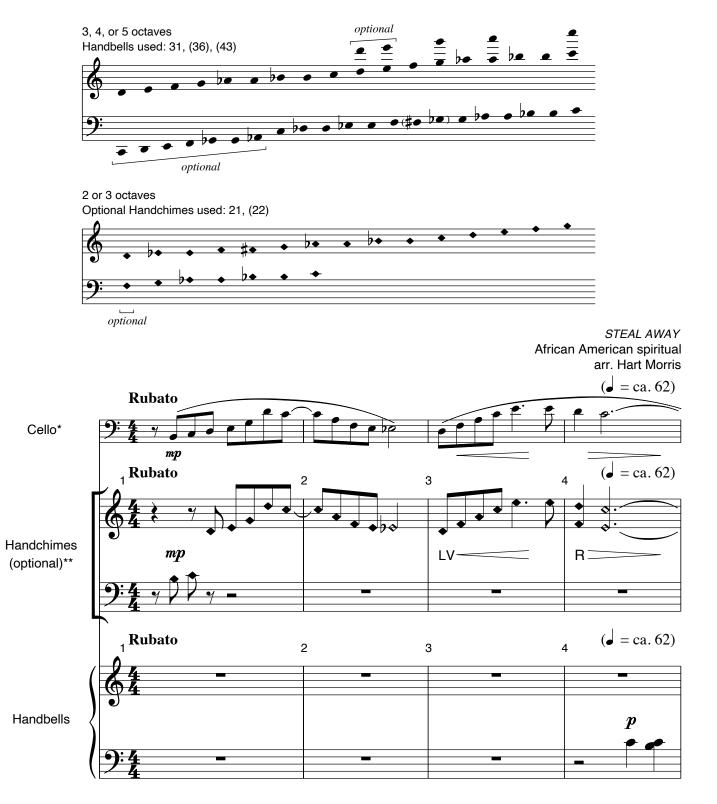

## Steal Away

\*Cello part is printed on pages 11-12.

\*\*Chime part should only be used in absence of cello; they are not meant to be used together.

Copyright © 2002 Choristers Guild. All rights reserved. Printed in U.S.A. Reproduction of all or any portion in any form prohibited without permission of the publisher.

## Steal Away