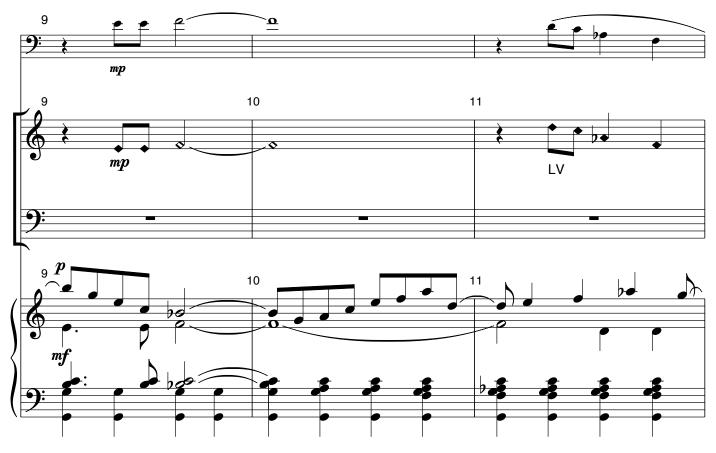

## Steal Away

\*Cello part is printed on pages 11-12.

\*\*Chime part should only be used in absence of cello; they are not meant to be used together.

Copyright © 2002 Choristers Guild. All rights reserved. Printed in U.S.A. Reproduction of all or any portion in any form prohibited without permission of the publisher.

## Steal Away