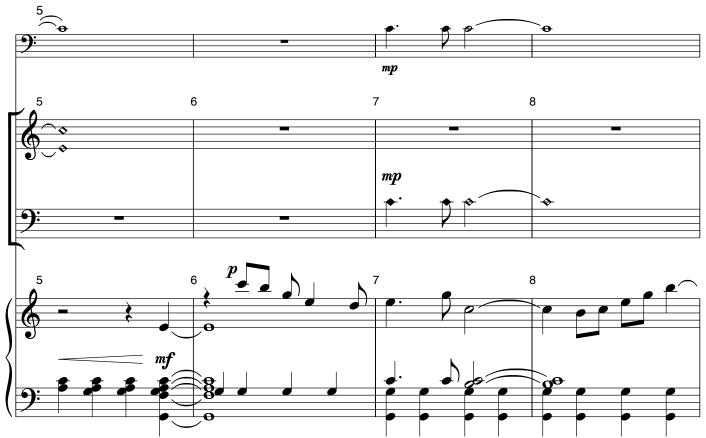

## Steal Away

\*Cello part is printed on pages 11-12.

\*\*Chime part should only be used in absence of cello; they are not meant to be used together.

Copyright © 2002 Choristers Guild. All rights reserved. Printed in U.S.A. Reproduction of all or any portion in any form prohibited without permission of the publisher.

## Steal Away