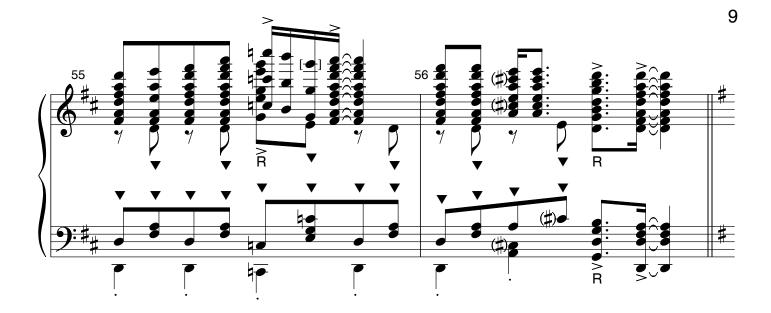

CGB229

3

CGB229

Permission is granted to <name> to print and use <#> copies. This digital file may not be forwarded or otherwise shared.

Permission is granted to <name> to print and use <#> copies. This digital file may not be forwarded or otherwise shared.