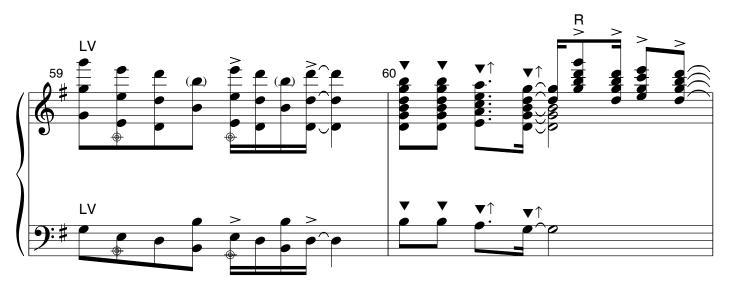

Permission is granted to <name> to print and use <#> copies. This digital file may not be forwarded or otherwise shared.

10