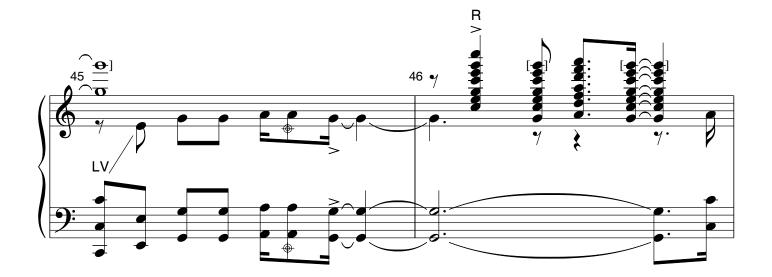

Permission is granted to <name> to print and use <#> copies. This digital file may not be forwarded or otherwise shared. CGB229

CGB229

Permission is granted to <name> to print and use <#> copies. This digital file may not be forwarded or otherwise shared.