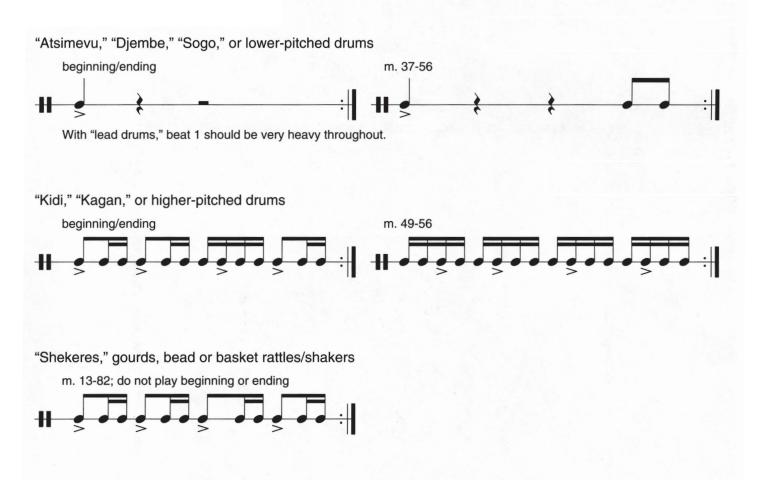

## Percussion Performance Notes

Following are suggested rhythms for African percussion instruments (*ad lib.*). Feel free to add small African bells ("Gankoqui") struck with sticks, as long as they do not mask the sound of the handbells. Please experiment with different rhythms and combinations of instruments. Please try to avoid the use of any latin percussion instruments.

Hand clappers - a small group of people may be desired to lead clapping.