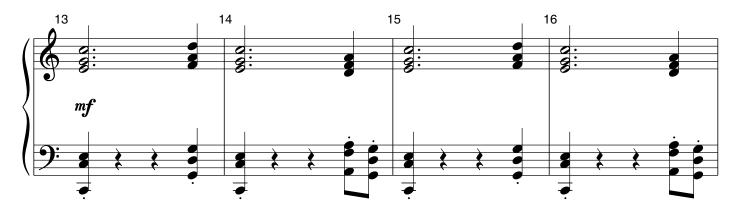

Cathy Moklebust 3, 4 or 5 octaves handbells with African percussion instruments

CGB229

Published by Choristers Guild www.choristersguild.org