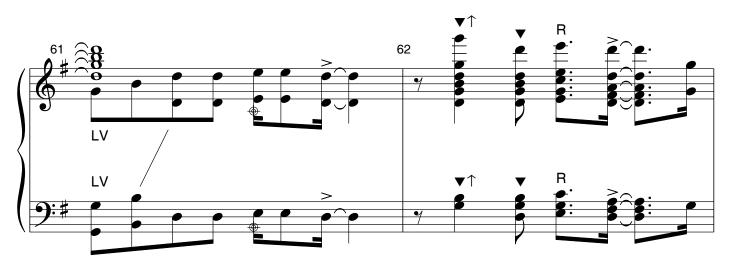

CGB229

3

CGB229

Permission is granted to <name> to print and use <#> copies. This digital file may not be forwarded or otherwise shared.

Permission is granted to <name> to print and use <#> copies. This digital file may not be forwarded or otherwise shared.

Permission is granted to <name> to print and use <#> copies. This digital file may not be forwarded or otherwise shared. CGB229

CGB229

Permission is granted to <name> to print and use <#> copies. This digital file may not be forwarded or otherwise shared.