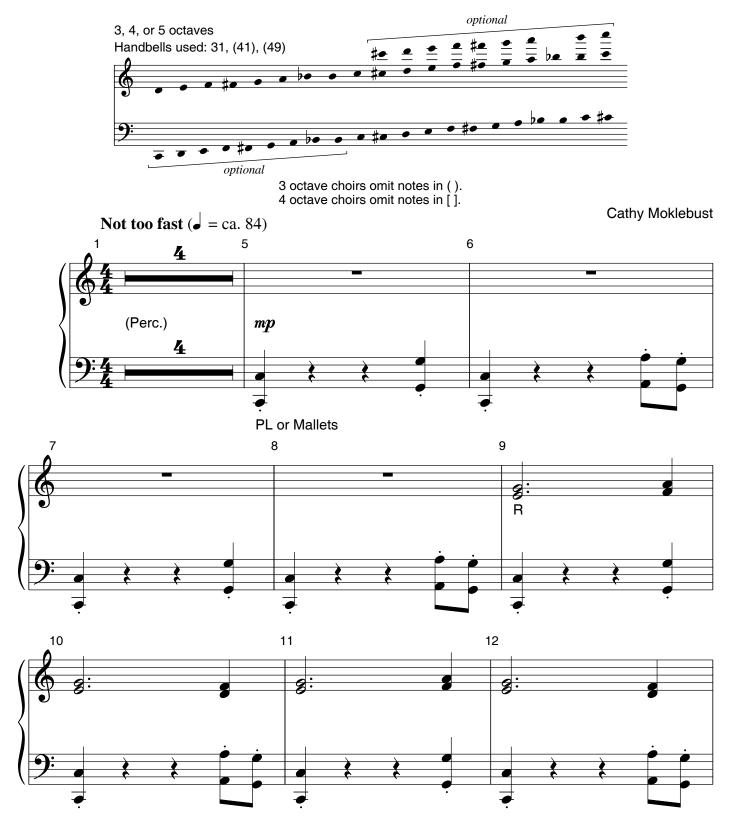

Cathy Moklebust 3, 4 or 5 octaves handbells with African percussion instruments

CGB229

Published by Choristers Guild www.choristersguild.org