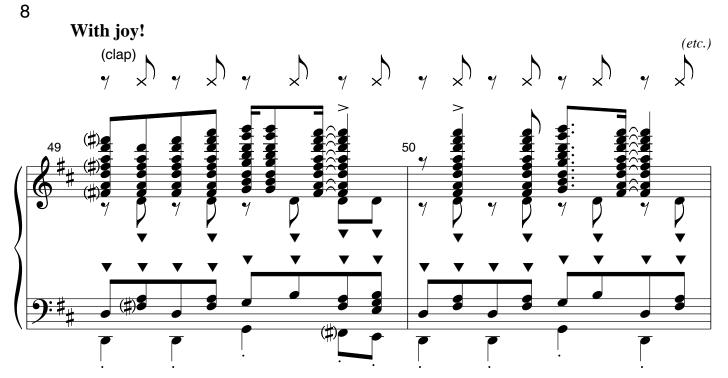

## Percussion Performance Notes

Following are suggested rhythms for African percussion instruments (*ad lib.*). Feel free to add small African bells ("Gankoqui") struck with sticks, as long as they do not mask the sound of the handbells. Please experiment with different rhythms and combinations of instruments. Please try to avoid the use of any latin percussion instruments.

Hand clappers - a small group of people may be desired to lead clapping.