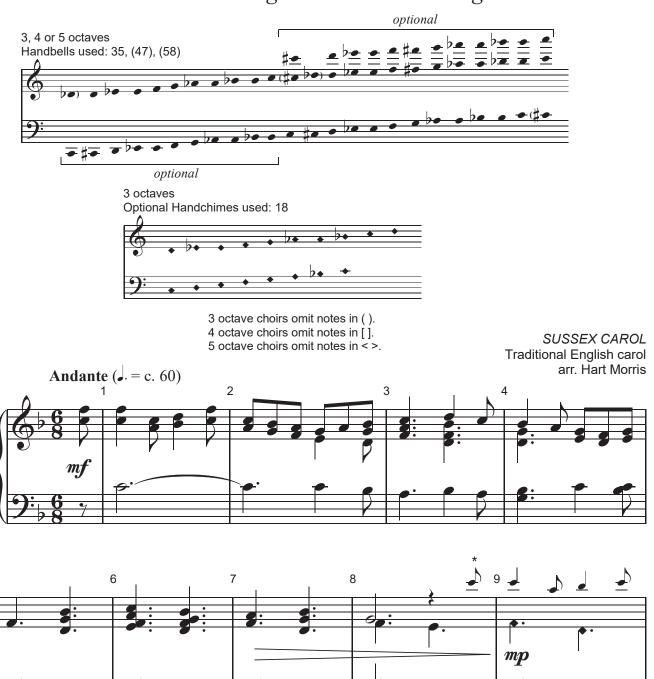

<sup>\*\*</sup> Where both malleted and rung F4's appear, 3 and 4 octave choirs mallet the F4's and omit the rung F4's. 5 octave choirs ring the rung F4's and omit the malleted F4's.