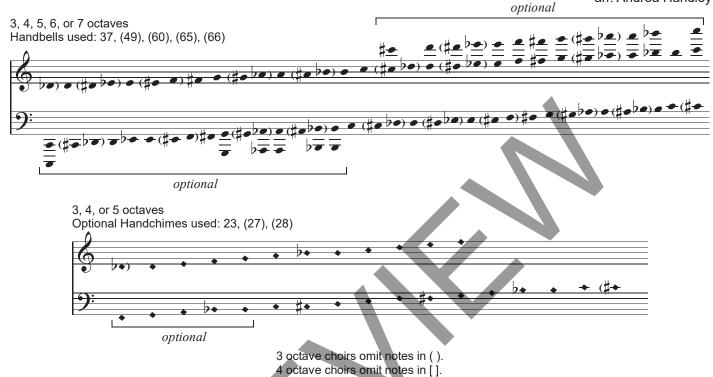

## Handbell Score

REGENT SQUARE
Henry Thomas Smart, 1813-1879
GLORIA

French carol arr. Andrea Handlev

\* Use of handchimes is optional. When performing with chorus, handbells/handchimes may be omitted in measures 35 through beat 1 of 57 if desired.