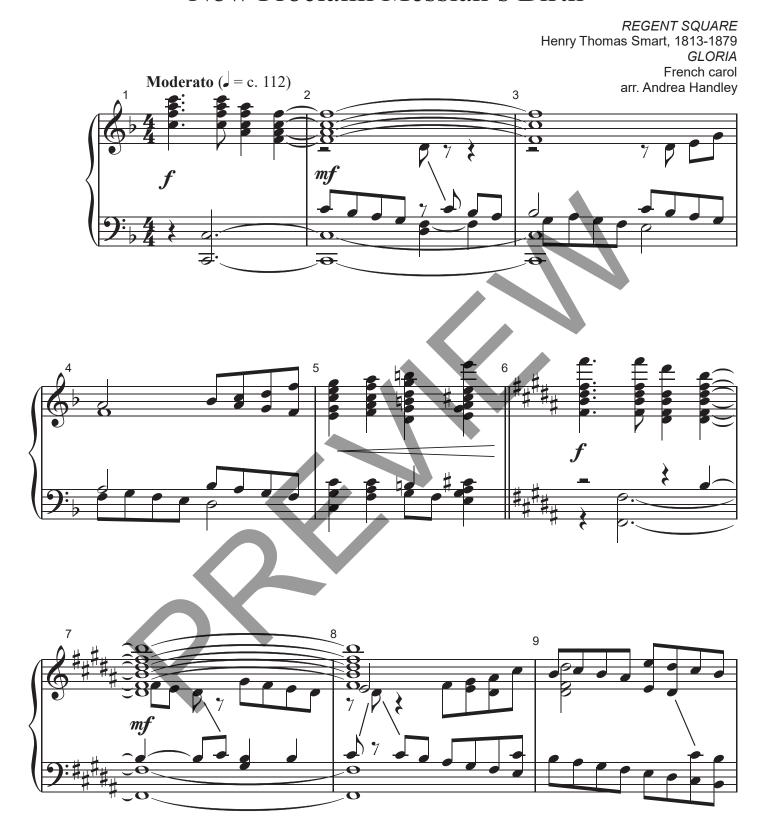

## Handbell Score

REGENT SQUARE
Henry Thomas Smart, 1813-1879
GLORIA

French carol arr. Andrea Handlev