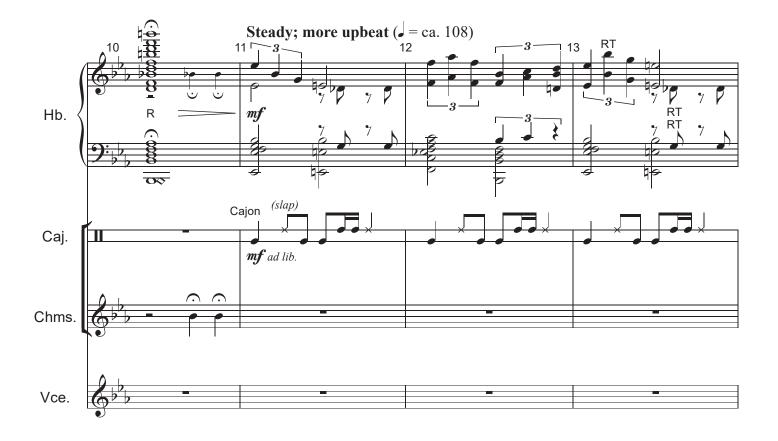

s that would sound great on handbells in honor of our 45th wedding anniversary, and for Palmetto Bronze, Marcia Brantley, director.

Full Score

(0

-9





\*If orchestral chimes are not available, groups can substitute another option such as glockenspiel, or opt to begin the piece at m. 6.

\*\*Where indicated (+WC), set wind chimes (or mark tree) into motion and allow to decay.

A handbell score including parts for percussion and voice is available, code CGB1060.

**Till There Was You** from Meredith Willson's THE MUSIC MAN By Meredith Willson (c) 1950, 1957 (Renewed) FRANK MUSIC CORP. and MEREDITH WILLSON MUSIC This arrangement (c) 2017 FRANK MUSIC CORP. and MEREDITH WILLSON MUSIC All Rights Reserved Reprinted by permission of Hal Leonard LLC

Published 2017 by Choristers Guild.

2