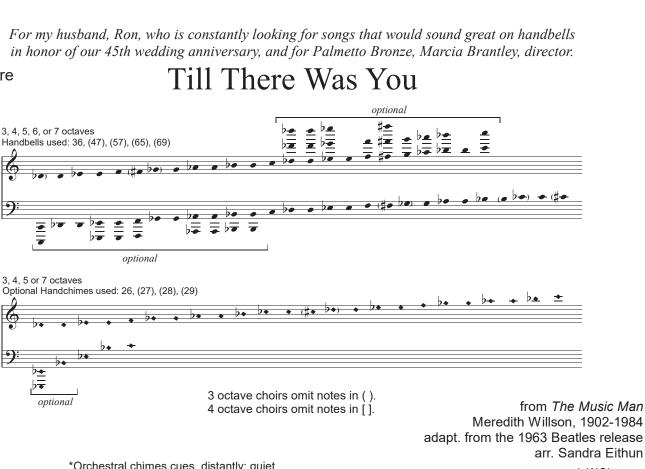

For my husband, Ron, who is constantly looking for songs that would sound great on handbells in honor of our 45th wedding anniversary, and for Palmetto Bronze, Marcia Brantley, director.

Full Score

(0

-9

A handbell score including parts for percussion and voice is available, code CGB1060.

**Till There Was You** from Meredith Willson's THE MUSIC MAN By Meredith Willson (c) 1950, 1957 (Renewed) FRANK MUSIC CORP. and MEREDITH WILLSON MUSIC This arrangement (c) 2017 FRANK MUSIC CORP. and MEREDITH WILLSON MUSIC All Rights Reserved Reprinted by permission of Hal Leonard LLC

Published 2017 by Choristers Guild.

2