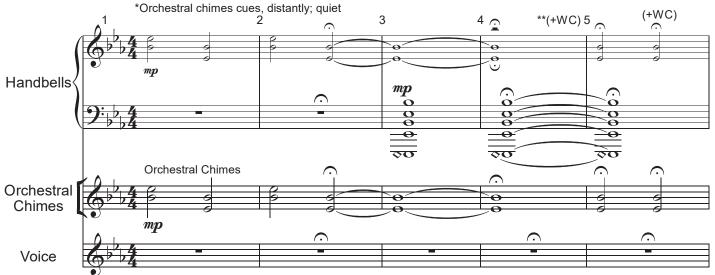

\*If orchestral chimes are not available, groups can substitute another option such as glockenspiel, or opt to begin the piece at m. 6.

\*\*Where indicated (+WC), set wind chimes (or mark tree) into motion and allow to decay.