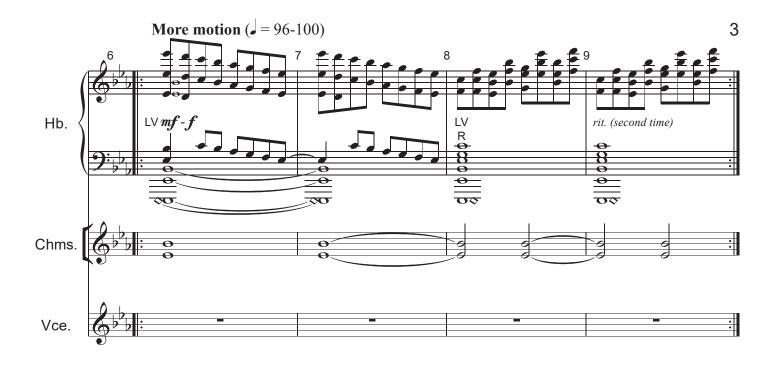

ngs that would sound great on handbells in honor of our 45th wedding anniversary, and for Palmetto Bronze, Marcia Brantley, director.

Full Score

(0

-9





\*If orchestral chimes are not available, groups can substitute another option such as glockenspiel, or opt to begin the piece at m. 6.

\*\*Where indicated (+WC), set wind chimes (or mark tree) into motion and allow to decay.

A handbell score including parts for percussion and voice is available, code CGB1060.

**Till There Was You** from Meredith Willson's THE MUSIC MAN By Meredith Willson (c) 1950, 1957 (Renewed) FRANK MUSIC CORP. and MEREDITH WILLSON MUSIC This arrangement (c) 2017 FRANK MUSIC CORP. and MEREDITH WILLSON MUSIC All Rights Reserved Reprinted by permission of Hal Leonard LLC

Published 2017 by Choristers Guild.

2