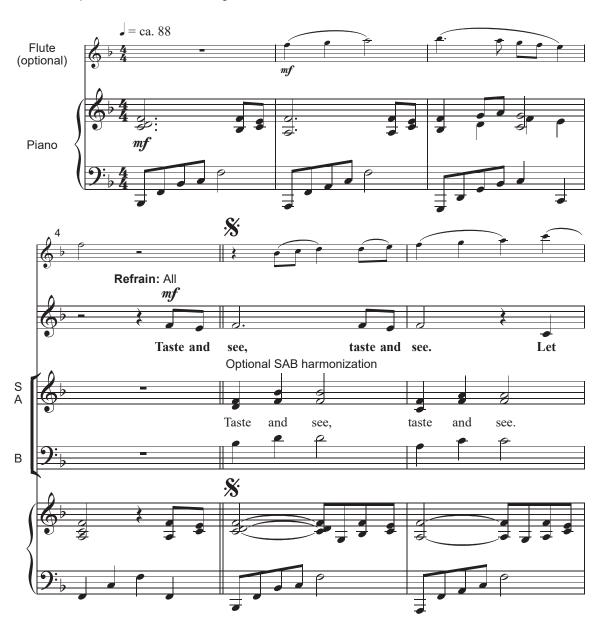

## Taste and See

Tom Porter Tom Porter

Refrain adapted from Psalm 34:8, Luke 14:17b

2

Stanzas adapted from Exodus 16, I Kings 17, Matthew 14, Matthew 26:17-30

An optional flute part is printed on page 6. A reproducible congregational page is printed on page 7.