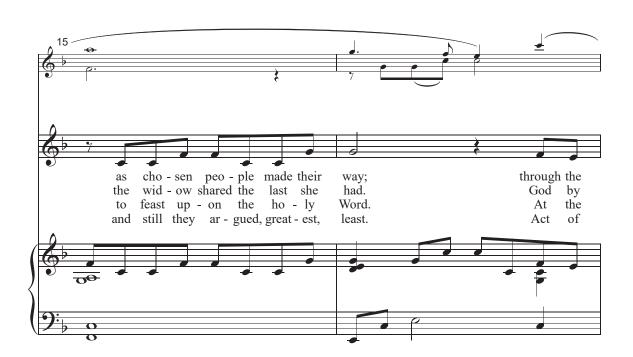

13

fed them ev - 'ry 1. Sweet man - na The proph - et begged a slice of bread;

Stanzas: Cantor, Soloist, or Unison Choir

Lord, hear the