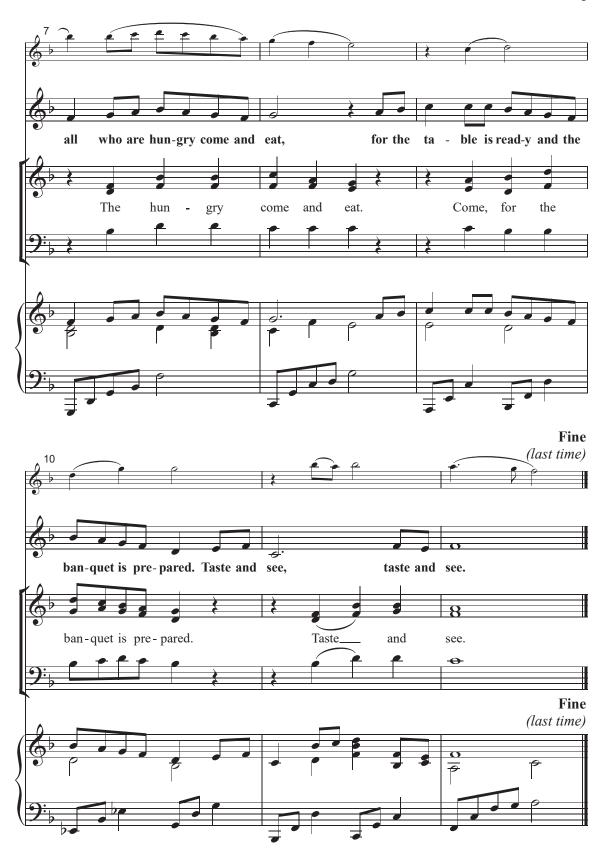

## Taste and See

Tom Porter Tom Porter

Refrain adapted from Psalm 34:8, Luke 14:17b

2

Stanzas adapted from Exodus 16, I Kings 17, Matthew 14, Matthew 26:17-30

An optional flute part is printed on page 6. A reproducible congregational page is printed on page 7.