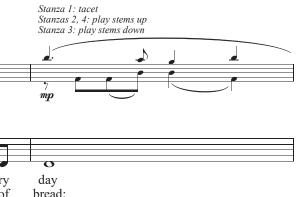

13

fed them ev - 'ry 1. Sweet man - na The proph - et begged a slice of bread;

Stanzas: Cantor, Soloist, or Unison Choir

Lord, hear the