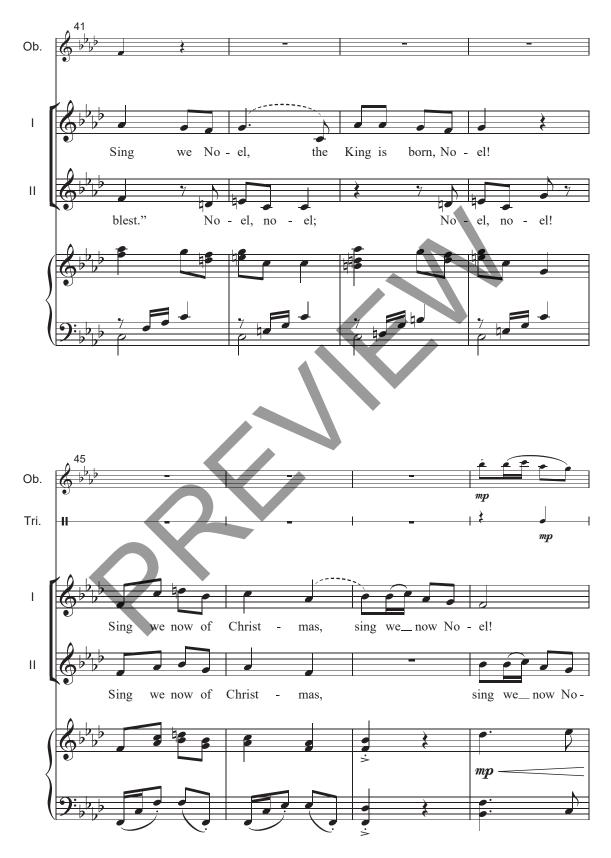

## Sing We Now of Christmas

15th century French carol NOËL NOUVELET Based on Luke 2:8-18, Matthew 2:1-2 French carol arr. Trevor Manor (ASCAP) With excitement ( $\sqrt{\ }$  = ca. 86) Oboe (or C Instrument) Handbells Triangle With excitement ( $\downarrow$  = ca. 86) Piano simile Ob. Hb. Tri.