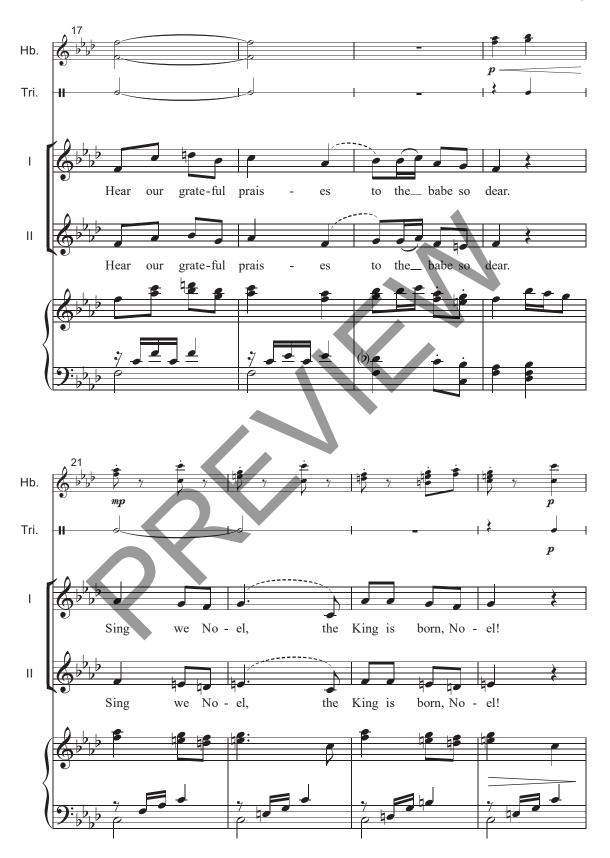

## Sing We Now of Christmas

15th century French carol NOËL NOUVELET Based on Luke 2:8-18, Matthew 2:1-2 French carol arr. Trevor Manor (ASCAP) With excitement ( $\sqrt{\ }$  = ca. 86) Oboe (or C Instrument) Handbells Triangle With excitement ( $\downarrow$  = ca. 86) Piano simile Ob. Hb. Tri.