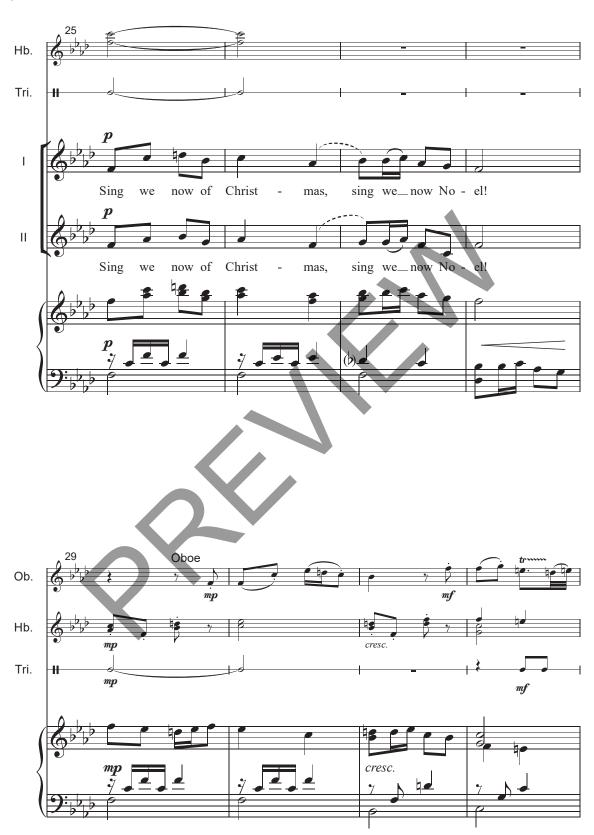

## Sing We Now of Christmas

15th century French carol NOËL NOUVELET Based on Luke 2:8-18, Matthew 2:1-2 French carol arr. Trevor Manor (ASCAP) With excitement ( $\sqrt{\ }$  = ca. 86) Oboe (or C Instrument) Handbells Triangle With excitement ( $\downarrow$  = ca. 86) Piano simile Ob. Hb. Tri.