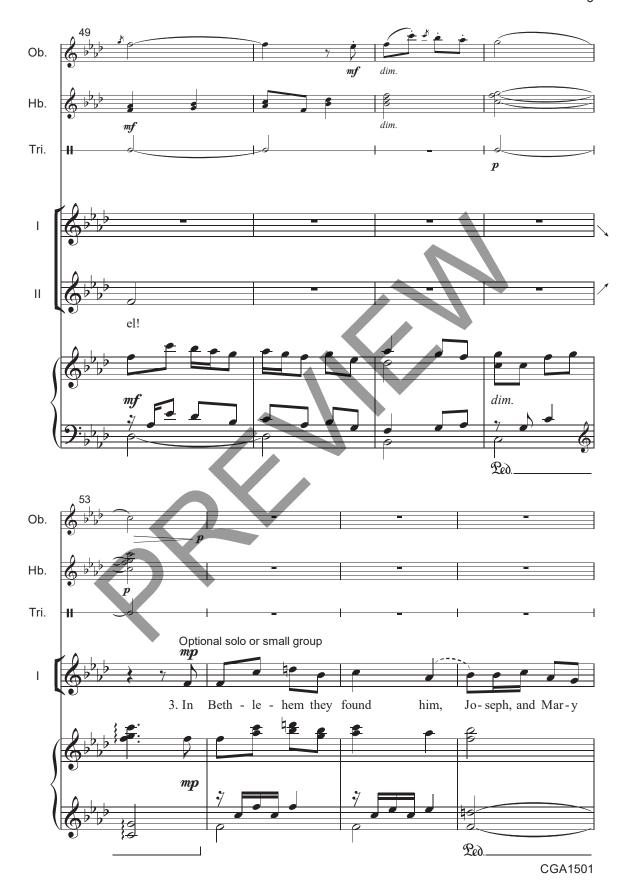

## Sing We Now of Christmas

15th century French carol NOËL NOUVELET Based on Luke 2:8-18, Matthew 2:1-2 French carol arr. Trevor Manor (ASCAP) With excitement ( $\sqrt{\ }$  = ca. 86) Oboe (or C Instrument) Handbells Triangle With excitement ( $\downarrow$  = ca. 86) Piano simile Ob. Hb. Tri.