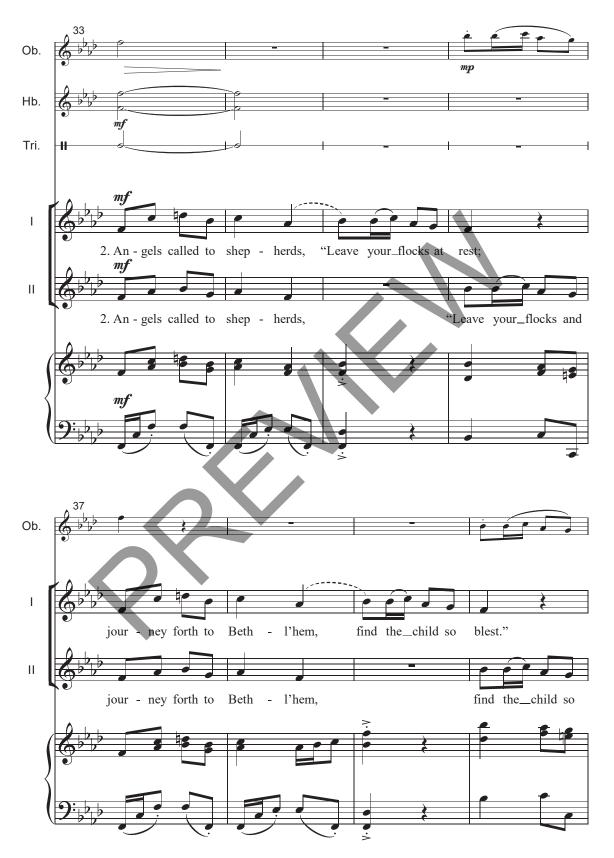

## Sing We Now of Christmas

15th century French carol NOËL NOUVELET Based on Luke 2:8-18, Matthew 2:1-2 French carol arr. Trevor Manor (ASCAP) With excitement ( $\sqrt{\ }$  = ca. 86) Oboe (or C Instrument) Handbells Triangle With excitement ( $\downarrow$  = ca. 86) Piano simile Ob. Hb. Tri.