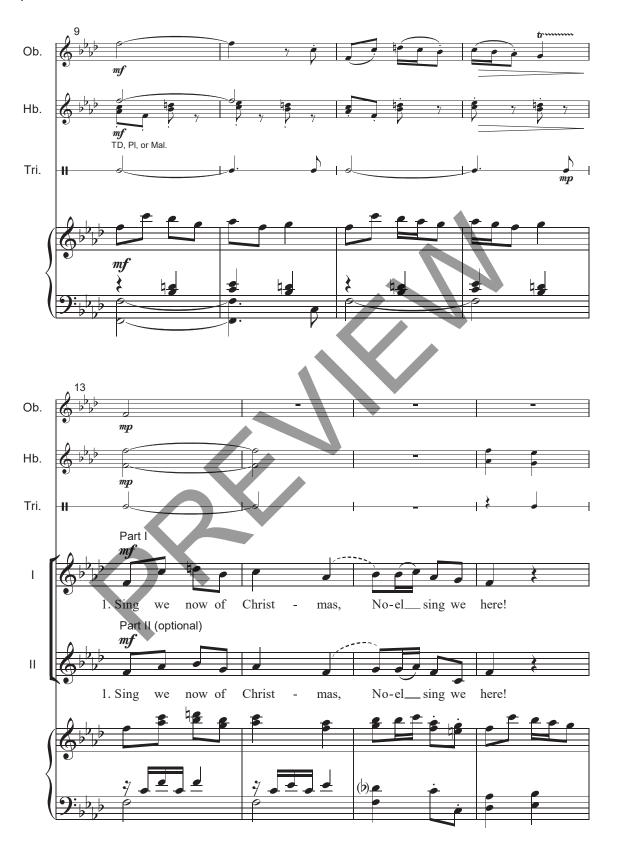

## Sing We Now of Christmas

15th century French carol NOËL NOUVELET Based on Luke 2:8-18, Matthew 2:1-2 French carol arr. Trevor Manor (ASCAP) With excitement ( $\sqrt{\ }$  = ca. 86) Oboe (or C Instrument) Handbells Triangle With excitement ( $\downarrow$  = ca. 86) Piano simile Ob. Hb. Tri.