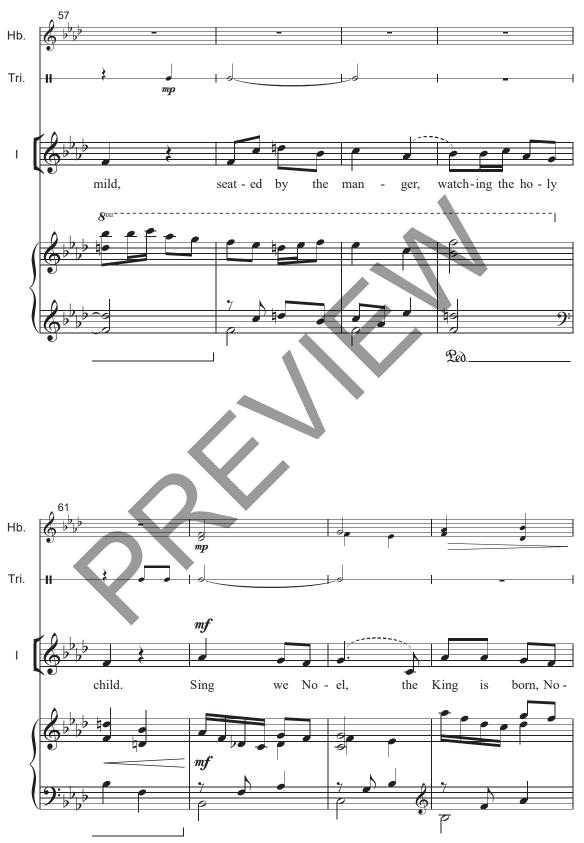

## Sing We Now of Christmas

15th century French carol NOËL NOUVELET Based on Luke 2:8-18, Matthew 2:1-2 French carol arr. Trevor Manor (ASCAP) With excitement ( $\sqrt{\ }$  = ca. 86) Oboe (or C Instrument) Handbells Triangle With excitement ( $\downarrow$  = ca. 86) Piano simile Ob. Hb. Tri.