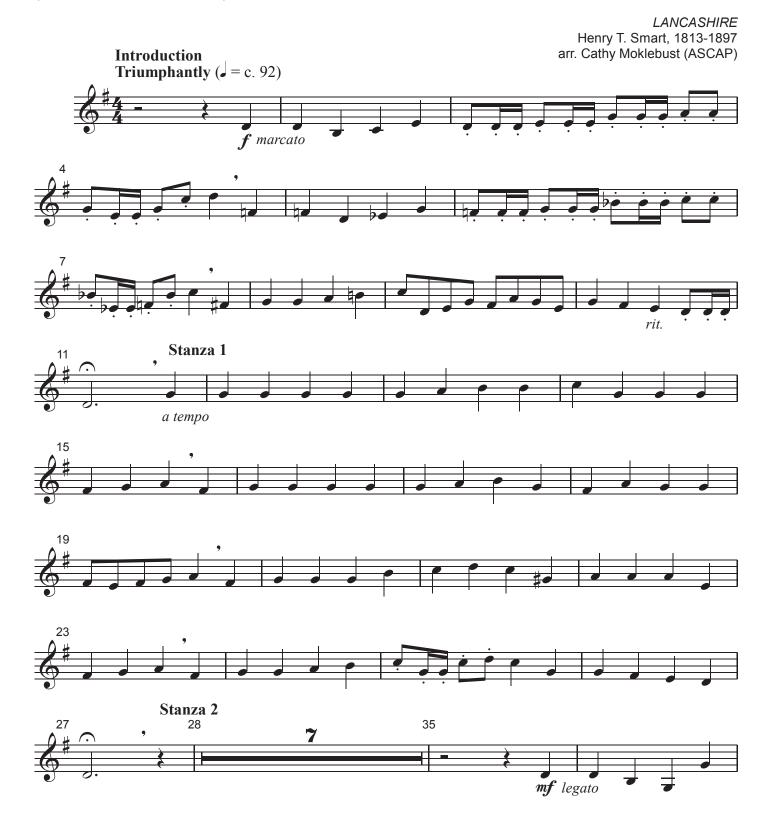

# The Day of Resurrection

Lead On, O King Eternal

The original purchaser is granted permission to duplicate this part.

Copyright © 2015 Choristers Guild. All rights reserved. Printed in U.S.A.

8 Trombone 1