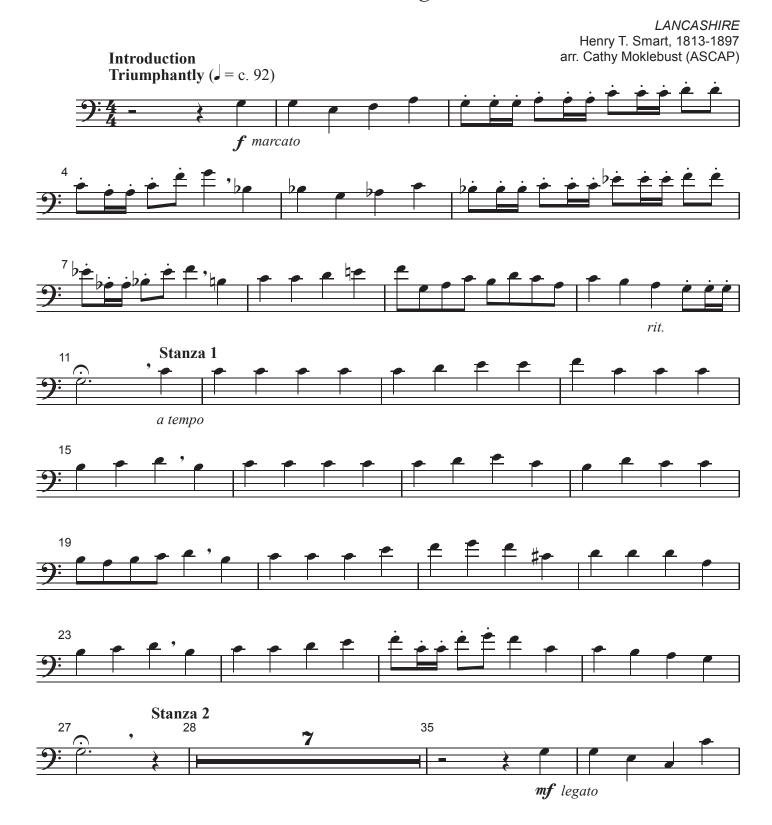

2 Trumpet 1 in B♭



The original purchaser is granted permission to duplicate this part.

Copyright  $\ensuremath{\mathbb{C}}$  2015 Choristers Guild. All rights reserved. Printed in U.S.A.

4 Trumpet 2 in B♭



The original purchaser is granted permission to duplicate this part.

Copyright  $\ensuremath{\mathbb{C}}$  2015 Choristers Guild. All rights reserved. Printed in U.S.A.

6 Horn in F (substitute for Trombone 1)

# The Day of Resurrection

Lead On, O King Eternal



The original purchaser is granted permission to duplicate this part.

Copyright © 2015 Choristers Guild. All rights reserved. Printed in U.S.A.

8 Trombone 1



The original purchaser is granted permission to duplicate this part.

Copyright © 2015 Choristers Guild. All rights reserved. Printed in U.S.A.



The original purchaser is granted permission to duplicate this part.

Copyright © 2015 Choristers Guild. All rights reserved. Printed in U.S.A.



The original purchaser is granted permission to duplicate this part.

Copyright © 2015 Choristers Guild. All rights reserved. Printed in U.S.A.

12 Tuba