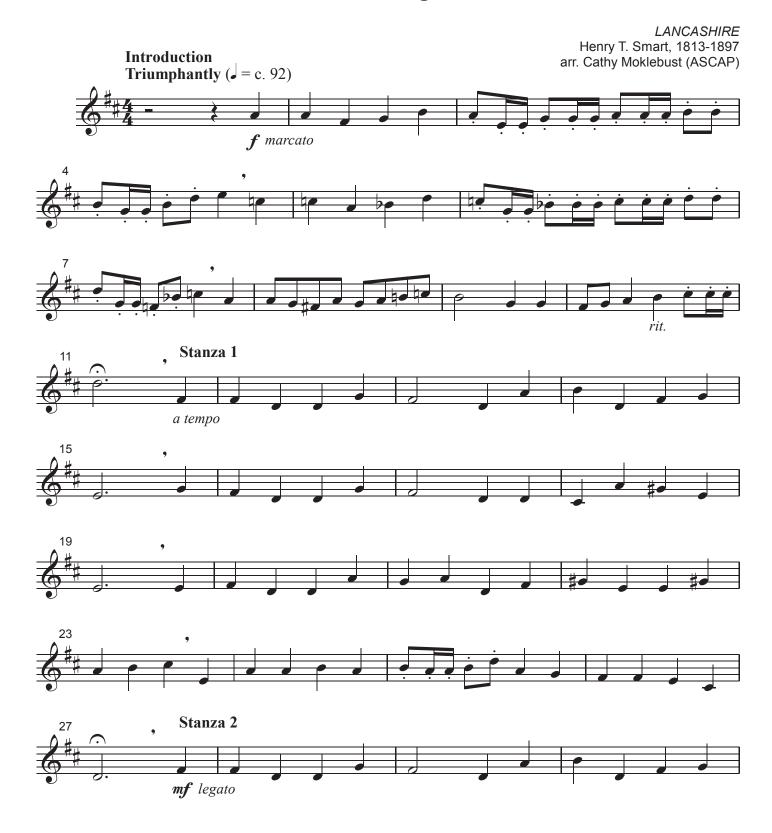

The original purchaser is granted permission to duplicate this part.

Copyright  $\ensuremath{\mathbb{C}}$  2015 Choristers Guild. All rights reserved. Printed in U.S.A.

6 Horn in F (substitute for Trombone 1)