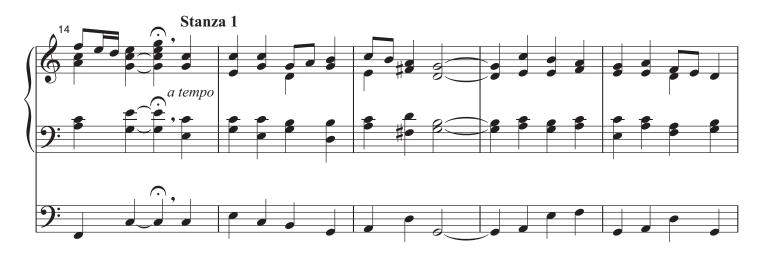

## Organ Score

A Mighty Fortress

Available Scores:

Full Score, CGB649 Handbell Score, CGB650

Organ Score, CGB651

Choral Score, CGA1202

Set of Reproducible Parts, CGRP22

Parts for brass quintet (B<sup>,</sup> trumpets 1 and 2, trombone 1 or French horn, trombone 2, tuba) and timpani.