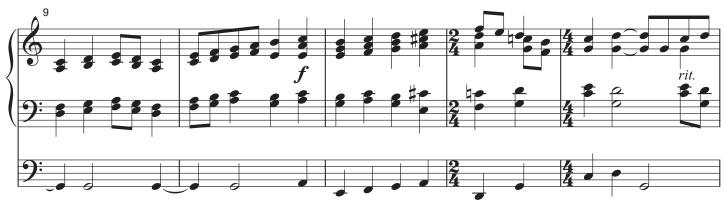

## Organ Score

A Mighty Fortress

Available Scores:

Full Score, CGB649 Handbell Score, CGB650

Organ Score, CGB651

Choral Score, CGA1202

Set of Reproducible Parts, CGRP22

Parts for brass quintet (B<sup>,</sup> trumpets 1 and 2, trombone 1 or French horn, trombone 2, tuba) and timpani.