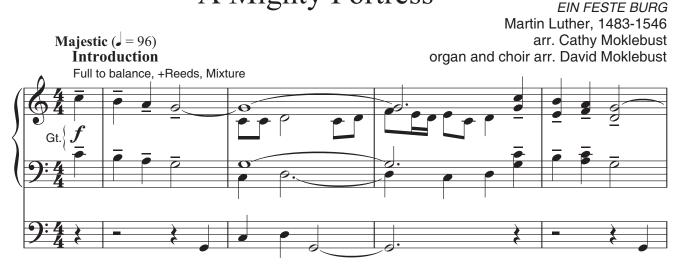

## Organ Score

A Mighty Fortress

Available Scores:

Full Score, CGB649 Handbell Score, CGB650

Organ Score, CGB651

Choral Score, CGA1202

Set of Reproducible Parts, CGRP22

Parts for brass quintet (B<sup>,</sup> trumpets 1 and 2, trombone 1 or French horn, trombone 2, tuba) and timpani.