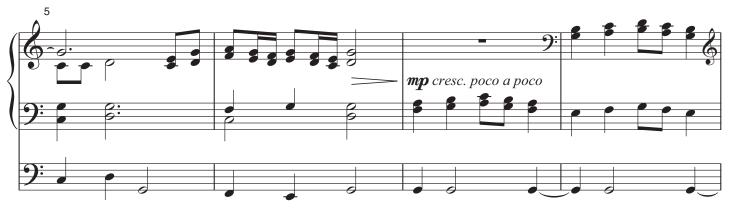

## Organ Score

A Mighty Fortress

Available Scores:

Full Score, CGB649 Handbell Score, CGB650

Organ Score, CGB651

Choral Score, CGA1202

Set of Reproducible Parts, CGRP22

Parts for brass quintet (B<sup>,</sup> trumpets 1 and 2, trombone 1 or French horn, trombone 2, tuba) and timpani.