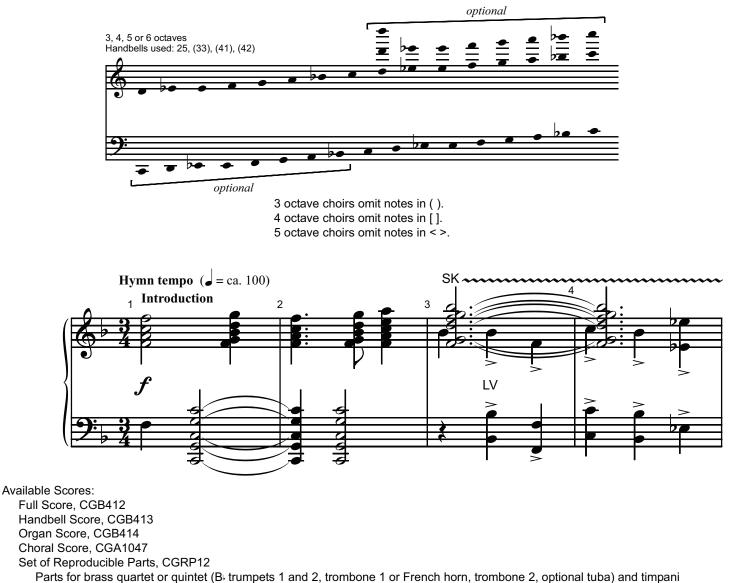

## Alleluia! Sing to Jesus! Love Divine, All Loves Excelling God the Spirit, Guide and Guardian

HYFRYDOL Rowland H. Prichard, 1811-1887 setting by Cathy Moklebust

This flexible arrangement can be played by handbells alone. All of the other vocal and instrumental forces are optional. The inclusion of three different texts provides additional flexibility.