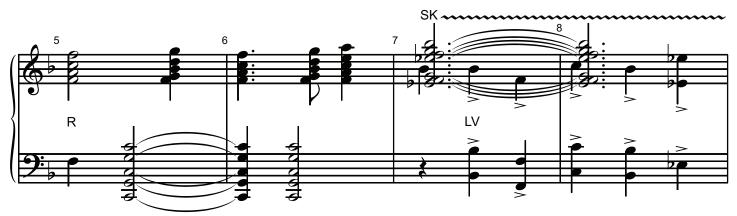

## Alleluia! Sing to Jesus! Love Divine, All Loves Excelling God the Spirit, Guide and Guardian

HYFRYDOL Rowland H. Prichard, 1811-1887 setting by Cathy Moklebust

This flexible arrangement can be played by handbells alone. All of the other vocal and instrumental forces are optional. The inclusion of three different texts provides additional flexibility.