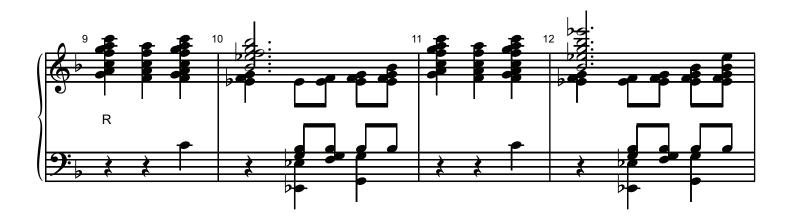

## Alleluia! Sing to Jesus! Love Divine, All Loves Excelling God the Spirit, Guide and Guardian

HYFRYDOL Rowland H. Prichard, 1811-1887 setting by Cathy Moklebust

This flexible arrangement can be played by handbells alone. All of the other vocal and instrumental forces are optional. The inclusion of three different texts provides additional flexibility.