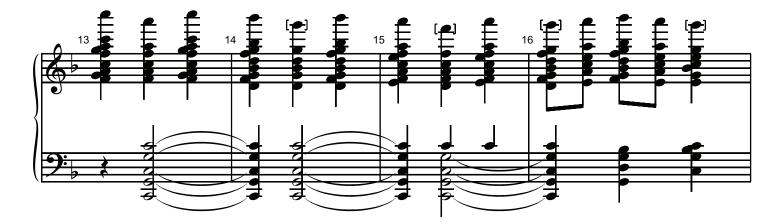

## Alleluia! Sing to Jesus! Love Divine, All Loves Excelling God the Spirit, Guide and Guardian

HYFRYDOL Rowland H. Prichard, 1811-1887 setting by Cathy Moklebust

This flexible arrangement can be played by handbells alone. All of the other vocal and instrumental forces are optional. The inclusion of three different texts provides additional flexibility.