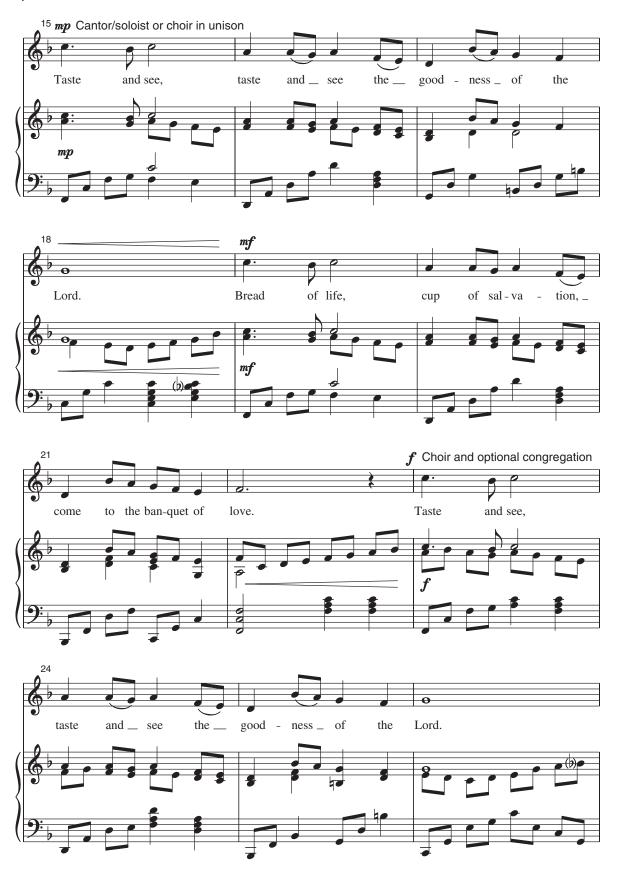

## Taste and See

Michael Helman Michael Helman Freely ( $\checkmark = 66$ ) (handbell cue notes for rehearsal only) Piano  $\boldsymbol{p}$  LV (all notes) A little faster ( $\checkmark = 76$ ) rit. mp R cresc. dim.

\* Tune, *ADORO TE DEVOTE,* 17th century French tune. If the handbell part is not used, begin with m. 7. A reproducible congregational part is printed on page 12.

Copyright © 2005 Choristers Guild. All rights reserved. Printed in U.S.A. Reproduction of all or any portion in any form is prohibited without permission of the publisher.