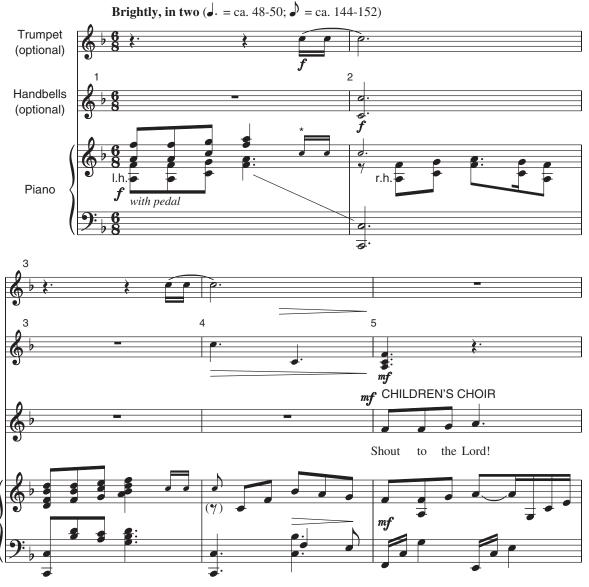

## Praise to the Lord, for the Lord Is Good

Ellen Woods Bryce Based on Psalm 100

2

Ellen Woods Bryce

\*Cue notes should be omitted when trumpet is used.

A Bb trumpet part is printed on page 22.

A handbell part is printed on page 23.

A reproducible congregational part is printed on page 24.

Copyright © 2004 Choristers Guild. All rights reserved. Printed in U.S.A. Reproduction of all or any portion in any form is prohibited without permission of the publisher.

The CCLI license does not grant permission to photocopy this music.

CGA1044

4

CGA1044

\*\*Part II may be played by flute (one octave higher). For optional *divisi* sections, play cue size notes.