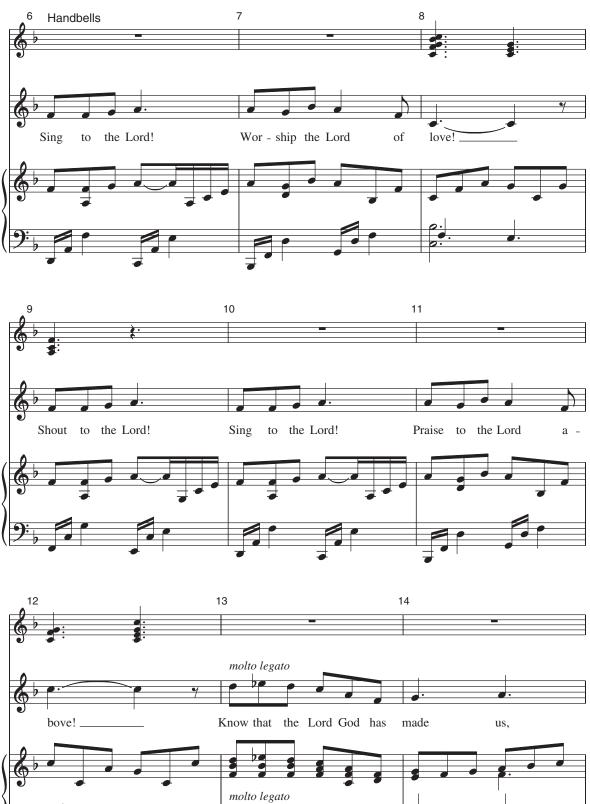

## Praise to the Lord, for the Lord Is Good



Ellen Woods Bryce Based on Psalm 100

2

Ellen Woods Bryce



\*Cue notes should be omitted when trumpet is used.

A Bb trumpet part is printed on page 22.

A handbell part is printed on page 23.

A reproducible congregational part is printed on page 24.

Copyright © 2004 Choristers Guild. All rights reserved. Printed in U.S.A. Reproduction of all or any portion in any form is prohibited without permission of the publisher.

The CCLI license does not grant permission to photocopy this music.



CGA1044







4

CGA1044





\*\*Part II may be played by flute (one octave higher). For optional *divisi* sections, play cue size notes.