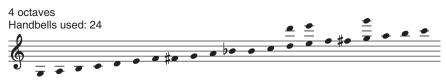

## Praise to the Lord, for the Lord Is Good

Ellen Woods Bryce Based on Psalm 100

2

Ellen Woods Bryce

\*Cue notes should be omitted when trumpet is used.

A Bb trumpet part is printed on page 22.

A handbell part is printed on page 23.