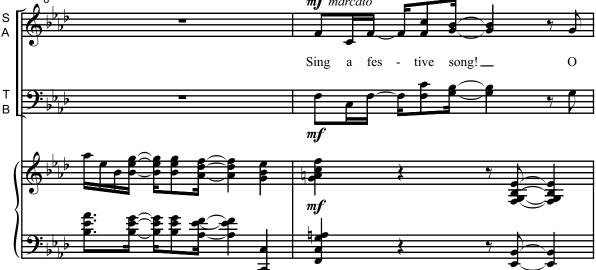

## Sing a Festive Song!

Larry E. Schultz Based on Psalm 19, 24 and 148

Larry E. Schultz

A full score for SATB voices and piano with optional cabasa, claves, congas (or maracas, woodblock, and bongos), rainstick, and chime tree is also available, code CGA1014. Permission is granted to reproduce the percussion parts found in the full score.