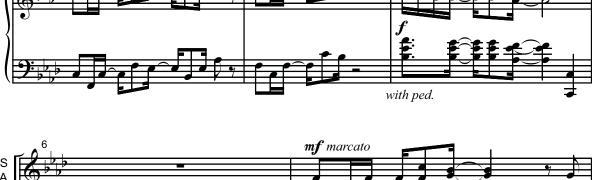

## Sing a Festive Song!

Larry E. Schultz Based on Psalm 19, 24 and 148

Larry E. Schultz

A full score for SATB voices and piano with optional cabasa, claves, congas (or maracas, woodblock, and bongos), rainstick, and chime tree is also available, code CGA1014. Permission is granted to reproduce the percussion parts found in the full score.