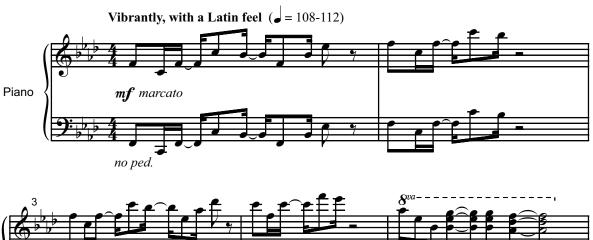

## Sing a Festive Song!

Larry E. Schultz Based on Psalm 19, 24 and 148

Larry E. Schultz

A full score for SATB voices and piano with optional cabasa, claves, congas (or maracas, woodblock, and bongos), rainstick, and chime tree is also available, code CGA1014. Permission is granted to reproduce the percussion parts found in the full score.