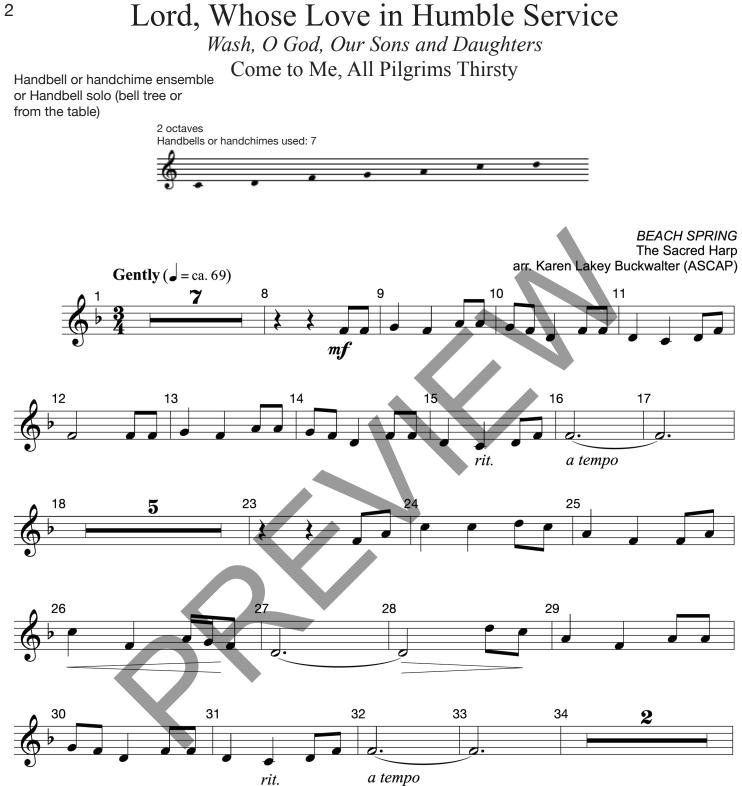

## Lord, Whose Love in Humble Service

Wash, O God, Our Sons and Daughters

Other hymn texts sung to the BEACH SPRING tune include "As a Fire Is Meant for Burning", "As We Gather at Your Table", "Come, All Christians, Be Committed", "Come and Find the Quiet Center", "God of Day and God of Darkness", and "God, Whose Giving Knows No Ending".

Piano accompaniment is found on page 4.

An mp3 accompaiment track is also available, code CGBD102a.

Copyright © 2020 Choristers Guild. All rights reserved. Printed in U.S.A. The original purchaser of this digital product is granted permission to print as needed.